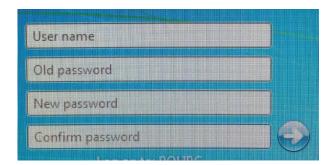

Students can change their personal password after logging into a computer for the first time by **simultaneously pressing the CTRL+ALT+DEL**, and selecting **Change a password...** 

Then enter the old password, followed by the new one, and confirm.