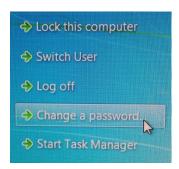

Students can change their personal password after logging into a computer for the first time by **simultaneously pressing the CTRL+ALT+DEL**, and selecting **Change a password...** 

Then enter the old password, followed by the new one, and confirm.